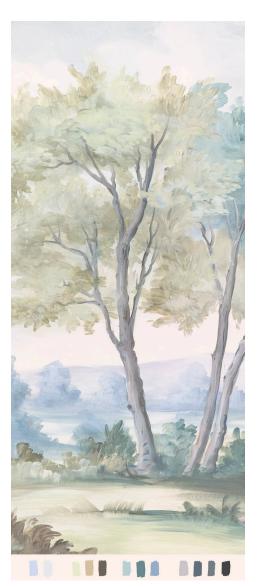

#### MURAL

Scenic: Calmsden

Colorway: True

### **CALMSDEN - TRUE**

One of the great treats of hiking the Cotswolds is spotting the charming next village ahead, where you might rest and have tea. This mural is meant to create that sense of delight, with its inviting path and hint of small houses peeking over the tree tops.