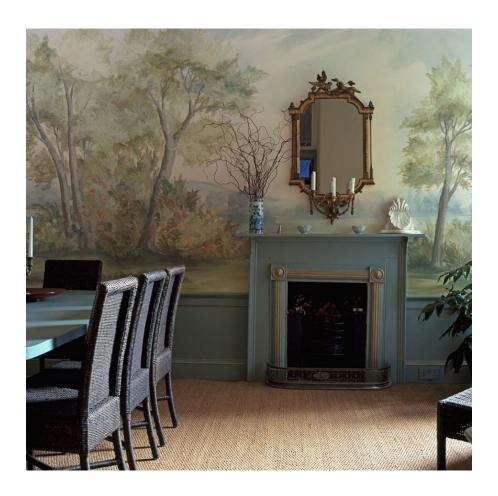

### **CALMSDEN - TRUE**

One of the great treats of hiking the Cotswolds is spotting the charming next village ahead, where you might rest and have tea. This mural is meant to create that sense of delight, with its inviting path and hint of small houses peeking over the tree tops.