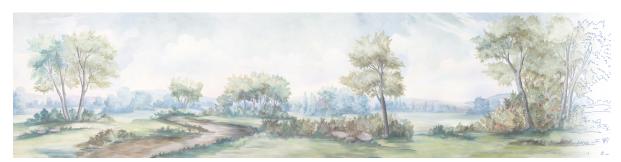

Scenic (scenery continues)

### **CALMSDEN - TRUE**

One of the great treats of hiking the Cotswolds is spotting the charming next village ahead, where you might rest and have tea. This mural is meant to create that sense of delight, with its inviting path and hint of small houses peeking over the tree tops.